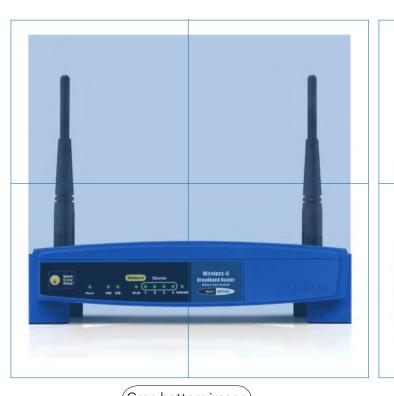

# Original Crop

- 1 inch space from bottom of image to crop mark for consistency.
   View 1/4 reflection of product below crop.

Crop bottom image no reflection

1"

Crop layout center

Crop layout preffered

Crop layout top