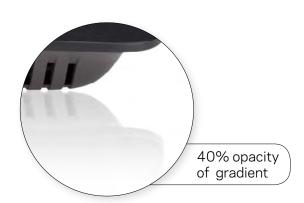

# Original Crop

- 1 inch space from bottom of image to crop mark for consistency.
   View 1/4 reflection of product below crop.

Crop bottom image no reflection

1"

Crop layout center

Crop layout preffered

Crop layout top