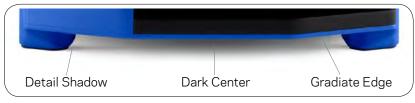

or Match for Print and Web





22 E E

Name
42635\_ContactSheet
42635\_Retouched

42635 Unretouched

■ 42635\_Retouched

■ APPROVED

■ CMYK

■ ORC\_SE4008\_6996\_CMYK.psd

■ ORC\_SE4008\_7219\_CMYK.psd

■ ORC\_SE4008\_7246\_CMYK.psd

■ ORC\_SE4008\_7246\_CMYK.psd

■ ORC\_SE4008\_7246\_psd

■ ORC\_SE4008\_7219\_psd

■ ORC\_SE4008\_7246.psd

■ ORC\_SE4008\_7219.psd

ORG\_SE4008\_front34\_01.psd

Back LINKSYS PHOTO GUIDELINES

DEVICES

Macintosh HD

SHARED

belkin\_photo\_server

NAPV-016388MAC (2) NAPV-016416MAC NAPV-016417MAC NAPV-016418MAC

NAPV-016498MAC

PLACES

\*\*Production Folde M Desktop Applications

Scratch

0 \$-



# Separate folders for color value APPROVED

- (Complete for web and package) CMYK - Package
- RGB Website
- Unretouched Images





# Reflection





















Detail Shadow



Solid Shadow

















# POG







## **Retouching Notes**

### **POG ONLY**

POG images should be saved at 1800 pixels in the longest dimension. Cropped to packaging edge. sRGB color profile, saved as tiff.

POG is placed into filename.

## Sample filename:

EA6500-POG\_1.tif













**IMAGE FOR WEBSITE** SHADOW



PACKAGE FOR WEBSITE REFLECTION



• New angle of product





Shadow





Lifestyle