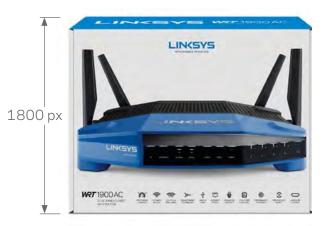

#### **FILE SPECIFICATIONS**

Product images should ONLY include images cropped and released as follows: Images must match baselines, center point, margins, and shadows as specified. 1800x1800 PSD one copy to the MAIN appropriate Major Tom folder. 1000x1000 JPG, one copy to appropriate WEB SERVICES folder. sRGB color space Black point 10 White point 255

### **POG ONLY**

POG images should be saved at 1800 pixels in the longest dimension. Cropped to packaging edge. sRGB color profile, saved as tiff.

POG is placed into filename.