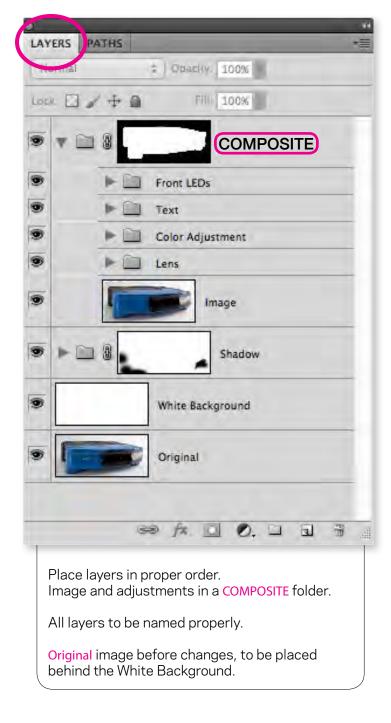

# Reflection

Detail Shadow

Solid Shadow

# POG

## **Retouching Notes**

### **POG ONLY**

POG images should be saved at 1800 pixels in the longest dimension. Cropped to packaging edge. sRGB color profile, saved as tiff.

POG is placed into filename.

## Sample filename:

EA6500-POG\_1.tif

**IMAGE FOR WEBSITE** SHADOW

PACKAGE FOR WEBSITE REFLECTION

• New angle of product

Shadow

Lifestyle