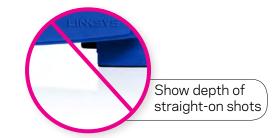

# Original Crop

- 1 inch space from bottom of image to crop mark for consistency.
   View 1/4 reflection of product below crop.

Crop bottom image no reflection

1"

Crop layout center

Crop layout preffered

Crop layout top