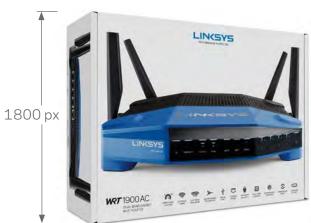

#### **FILE SPECIFICATIONS**

Product images should ONLY include images cropped and released as follows: Images must match baselines, center point, margins, and shadows as specified. 1800x1800 PSD one copy to the MAIN appropriate Major Tom folder. 1000x1000 JPG, one copy to appropriate WEB SERVICES folder. sRGB color space Black point 10 White point 255

### **POG ONLY**

POG images should be saved at 1800 pixels in the longest dimension. Cropped to packaging edge. sRGB color profile, saved as tiff.

POG is placed into filename.

## Sample filename:

EA6500-POG\_1.tif

**IMAGE FOR WEBSITE** SHADOW

PACKAGE FOR WEBSITE REFLECTION

• New angle of product

Shadow

Lifestyle