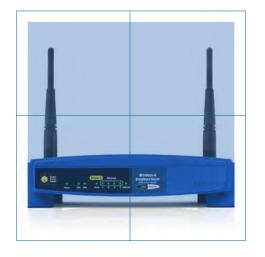

# Original Crop

- 1 inch space from bottom of image to crop mark for consistency.
   View 1/4 reflection of product below crop.

Crop bottom image no reflection

1"

Crop layout center

Crop layout preffered

Crop layout top