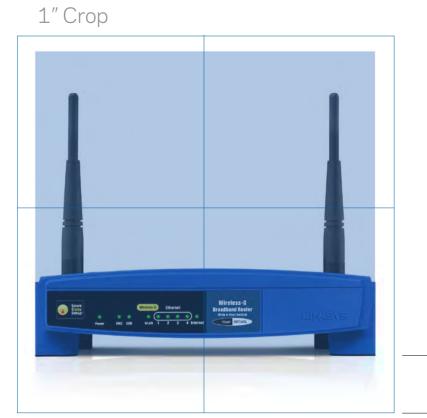

# Original Crop

- 1 inch space from bottom of image to crop mark for consistency.
   View 1/4 reflection of product below crop.

Crop bottom image no reflection

1"

Crop layout center

Crop layout preffered

Crop layout top