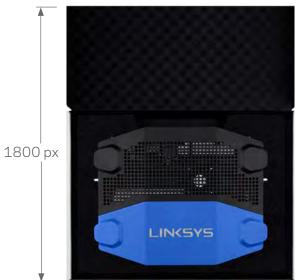

#### **FILE SPECIFICATIONS**

Product images should ONLY include images cropped and released as follows: Images must match baselines, center point, margins, and shadows as specified. 1800x1800 PSD one copy to the MAIN appropriate Major Tom folder. 1000x1000 JPG, one copy to appropriate WEB SERVICES folder. sRGB color space Black point 10 White point 255

### **POG ONLY**

POG images should be saved at 1800 pixels in the longest dimension. Cropped to packaging edge. sRGB color profile, saved as tiff.

POG is placed into filename.

## Sample filename:

EA6500-POG\_1.tif

**IMAGE FOR WEBSITE** SHADOW

PACKAGE FOR WEBSITE REFLECTION

• New angle of product

Shadow

Lifestyle