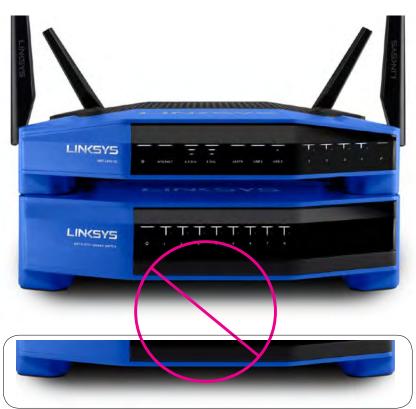

## Sample filename:

EA6500-POG\_1.tif

**IMAGE FOR WEBSITE** SHADOW

PACKAGE FOR WEBSITE REFLECTION

• New angle of product

Shadow

Lifestyle