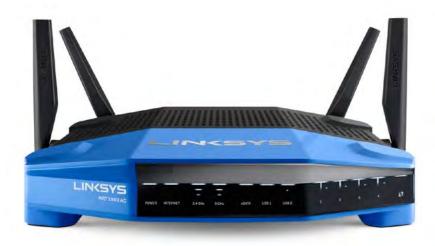

# Original Crop

- 1 inch space from bottom of image to crop mark for consistency.
   View 1/4 reflection of product below crop.

Crop bottom image no reflection

1"

Crop layout center

Crop layout preffered

Crop layout top