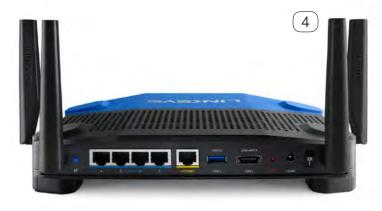

# Original Crop

- 1 inch space from bottom of image to crop mark for consistency.
   View 1/4 reflection of product below crop.

Crop bottom image no reflection

1"

Crop layout center

Crop layout preffered

Crop layout top