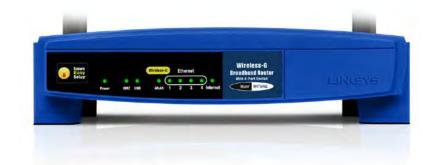

# Original Crop

- 1 inch space from bottom of image to crop mark for consistency.
   View 1/4 reflection of product below crop.

Crop bottom image no reflection

1"

Crop layout center

Crop layout preffered

Crop layout top

Back LINKSYS PHOTO GUIDELINES

DEVICES

Macintosh HD

SHARED

belkin\_photo\_server

NAPV-016388MAC (2) NAPV-016416MAC NAPV-016417MAC NAPV-016418MAC

NAPV-016498MAC

PLACES