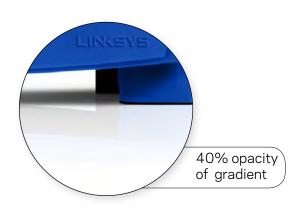

# Original Crop

- 1 inch space from bottom of image to crop mark for consistency.
   View 1/4 reflection of product below crop.

Crop bottom image no reflection

1"

Crop layout center

Crop layout preffered

Crop layout top

# Reflection

Detail Shadow

Solid Shadow