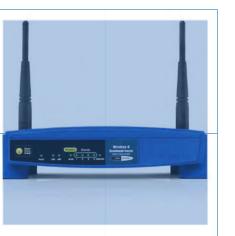

# Original Crop

- 1 inch space from bottom of image to crop mark for consistency.
   View 1/4 reflection of product below crop.

Crop bottom image no reflection

1"

Crop layout center

Crop layout preffered

Crop layout top