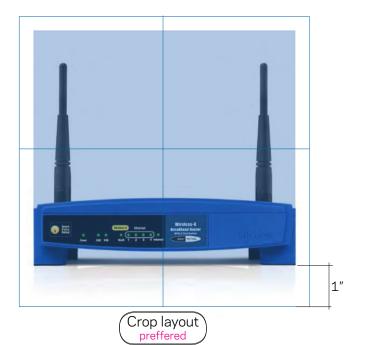

# Original Crop

- 1 inch space from bottom of image to crop mark for consistency.
   View 1/4 reflection of product below crop.

Crop bottom image no reflection

1"

Crop layout center

Crop layout preffered

Crop layout top