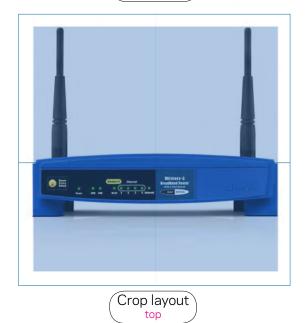

# Original Crop

- 1 inch space from bottom of image to crop mark for consistency.
   View 1/4 reflection of product below crop.

Crop bottom image no reflection

1"

Crop layout center

Crop layout preffered

Crop layout top