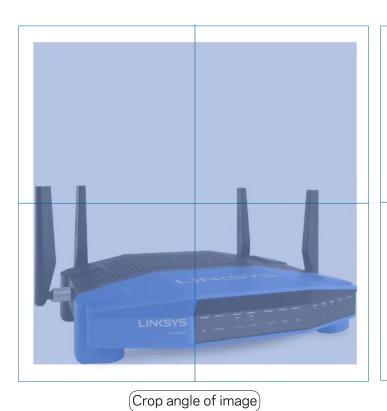

# Original Crop

- 1 inch space from bottom of image to crop mark for consistency.
   View 1/4 reflection of product below crop.

Crop bottom image no reflection

1"

Crop layout center

Crop layout preffered

Crop layout top