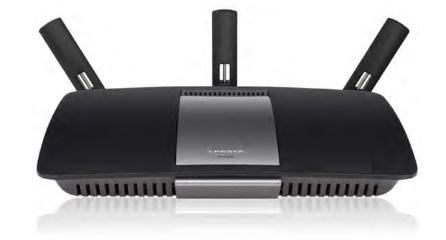

# Original Crop

- 1 inch space from bottom of image to crop mark for consistency.
   View 1/4 reflection of product below crop.

Crop bottom image no reflection

1"

Crop layout center

Crop layout preffered

Crop layout top