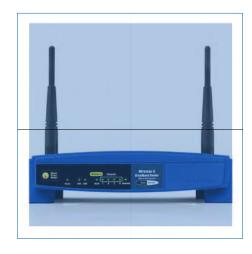

# Original Crop

- 1 inch space from bottom of image to crop mark for consistency.
   View 1/4 reflection of product below crop.

Crop bottom image no reflection

1"

Crop layout center

Crop layout preffered

Crop layout top