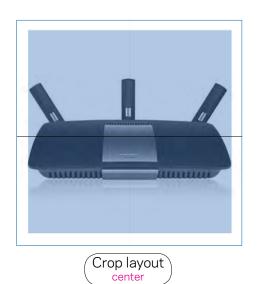

# Original Crop

- 1 inch space from bottom of image to crop mark for consistency.
   View 1/4 reflection of product below crop.

Crop bottom image no reflection

1"

Crop layout center

Crop layout preffered

Crop layout top