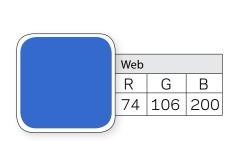

## Color Match for Print and Web

22 E E

Name
42635\_ContactSheet
42635\_Retouched

42635 Unretouched

■ 42635\_Retouched

■ APPROVED

■ CMYK

■ ORC\_SE4008\_6996\_CMYK.psd

# Separate folders for color value APPROVED

- (Complete for web and package) CMYK - Package
- RGB Website
- Unretouched Images