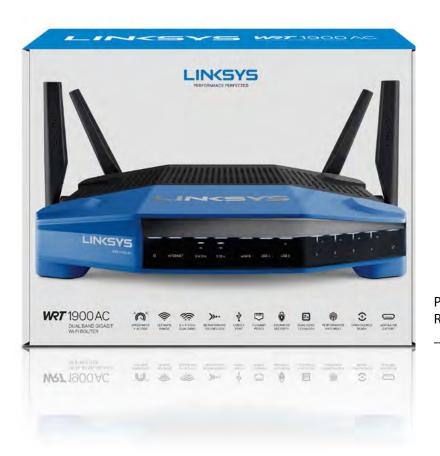

#### FILE NAME

All files must be properly named before distribution or release and must use the following convention:

Part# or sku# - colorwaycode - angle# - psd or jpg ex. RE3000\_02-1.psd

#### **FILE SPECIFICATIONS**

Product images should ONLY include images cropped and released as follows: Images must match baselines, center point, margins, and shadows as specified. 1800x1800 PSD one copy to the MAIN appropriate Major Tom folder. 1000x1000 JPG, one copy to appropriate WEB SERVICES folder. sRGB color space Black point 10 White point 255

# Original Crop

- 1 inch space from bottom of image to crop mark for consistency.
   View 1/4 reflection of product below crop.

Crop bottom image no reflection

1"

Crop layout center

Crop layout preffered

Crop layout top