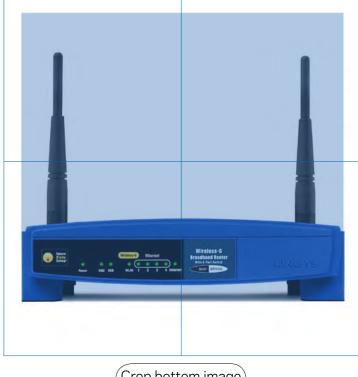

# Original Crop

- 1 inch space from bottom of image to crop mark for consistency.
   View 1/4 reflection of product below crop.

Crop bottom image no reflection

1"

Crop layout center

Crop layout preffered

Crop layout top