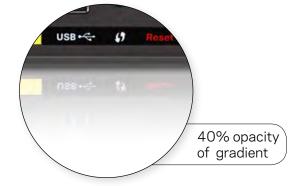

op



## Color Match for Print and Web





22 E E

Name
42635\_ContactSheet
42635\_Retouched

42635 Unretouched

■ 42635\_Retouched

■ APPROVED

■ CMYK

■ ORC\_SE4008\_6996\_CMYK.psd

■ ORC\_SE4008\_7219\_CMYK.psd

■ ORC\_SE4008\_7246\_CMYK.psd

■ ORC\_SE4008\_7246\_CMYK.psd

■ ORC\_SE4008\_7246\_psd

■ ORC\_SE4008\_7219\_psd

■ ORC\_SE4008\_7246.psd

■ ORC\_SE4008\_7219.psd

ORG\_SE4008\_front34\_01.psd

Back LINKSYS PHOTO GUIDELINES

DEVICES

Macintosh HD

SHARED

belkin\_photo\_server

NAPV-016388MAC (2) NAPV-016416MAC NAPV-016417MAC NAPV-016418MAC

NAPV-016498MAC

PLACES

\*\*Production Folde M Desktop Applications

Scratch

0 \$-



# Separate folders for color value APPROVED

- (Complete for web and package) CMYK - Package
- RGB Website
- Unretouched Images





# Reflection





















Detail Shadow



Solid Shadow

















# POG







## **Retouching Notes**

### **POG ONLY**

POG images should be saved at 1800 pixels in the longest dimension. Cropped to packaging edge. sRGB color profile, saved as tiff.

POG is placed into filename.

## Sample filename:

EA6500-POG\_1.tif













**IMAGE FOR WEBSITE** SHADOW



PACKAGE FOR WEBSITE REFLECTION



• New angle of product





Shadow





Lifestyle