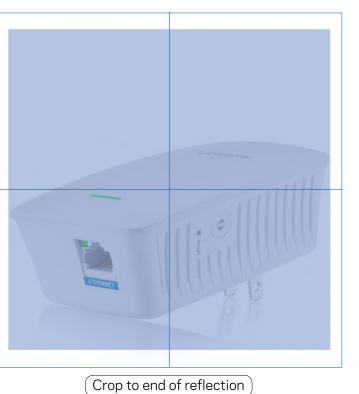

# Original Crop

- 1 inch space from bottom of image to crop mark for consistency.
   View 1/4 reflection of product below crop.

Crop bottom image no reflection

1"

Crop layout center

Crop layout preffered

Crop layout top

# Reflection

Detail Shadow

Solid Shadow