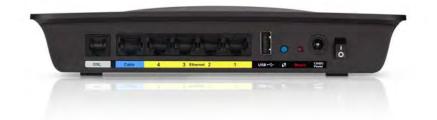

top



## Color Match for Print and Web





22 E E

Name
42635\_ContactSheet
42635\_Retouched

42635 Unretouched

■ 42635\_Retouched

■ APPROVED

■ CMYK

■ ORC\_SE4008\_6996\_CMYK.psd

■ ORC\_SE4008\_7219\_CMYK.psd

■ ORC\_SE4008\_7246\_CMYK.psd

■ ORC\_SE4008\_7246\_CMYK.psd

■ ORC\_SE4008\_7246\_psd

■ ORC\_SE4008\_7219\_psd

■ ORC\_SE4008\_7246.psd

■ ORC\_SE4008\_7219.psd

ORG\_SE4008\_front34\_01.psd

Back LINKSYS PHOTO GUIDELINES

DEVICES

Macintosh HD

SHARED

belkin\_photo\_server

NAPV-016388MAC (2) NAPV-016416MAC NAPV-016417MAC NAPV-016418MAC

NAPV-016498MAC

PLACES

\*\*Production Folde M Desktop Applications

Scratch

0 \$-



# Separate folders for color value APPROVED

- (Complete for web and package) CMYK - Package
- RGB Website
- Unretouched Images





# Reflection





















Detail Shadow



Solid Shadow

















# POG







## **Retouching Notes**

### **POG ONLY**

POG images should be saved at 1800 pixels in the longest dimension. Cropped to packaging edge. sRGB color profile, saved as tiff.

POG is placed into filename.

## Sample filename:

EA6500-POG\_1.tif













**IMAGE FOR WEBSITE** SHADOW



PACKAGE FOR WEBSITE REFLECTION



• New angle of product





Shadow





Lifestyle