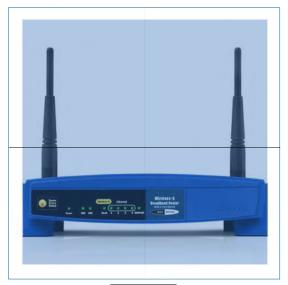

# Original Crop

- 1 inch space from bottom of image to crop mark for consistency.
   View 1/4 reflection of product below crop.

Crop bottom image no reflection

1"

Crop layout center

Crop layout preffered

Crop layout top